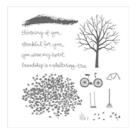

Sheltering Tree Photopolymer Stamp Set -137163

Price: \$25.00

Chocolate Chip 8-1/2" X 11" Cardstock -102128

Price: \$8.00

Very Vanilla 8-1/2" X 11" Cardstock -101650

Price: \$13.00

Chocolate Chip Classic Stampin' Pad - 126979