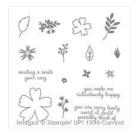

jodybrechbill322@gmail.com www.jodybrechbill.stampinup.net

Love & Affection Photopolymer Stamp Set -141545

Price: \$16.00

Emerald Envy Classic Stampin' Pad - 141396

Price: \$6.50

Melon Mambo Classic Stampin' Pad - 126948