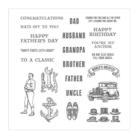

glenda@thestampcamp.com https://stampl.ink/shop

Guy Greetings Clear-Mount Stamp Set -138828

Price: \$39.00

Typeset Specialty
Designer Series
Paper - 133704

Price: \$13.00

Basic Black 8-1/2" X 11" Cardstock -121045