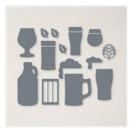

Brewed For You Bundle (English) -159093

Price: \$37.75

Brewed For You Photopolymer Stamp Set (English) - 159087

Price: \$18.00

Brewed Dies -159092

**Sale: \$12.00** Price: \$24.00

He's The Man 12" X 12" (30.5 X 30.5 Cm) Specialty Designer Series Paper - 159068