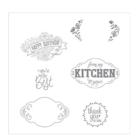

Label Me Pretty Clear-Mount Stamp Set -143861

Price: \$17.00

Berry Burst 8-1/2" X 11" Cardstock -144243

Price: \$10.00

Fresh Fig 8-1/2" X 11" Cardstock -144242

Price: \$8.50

Lemon Lime Twist 8-1/2" X 11" Cardstock -144245