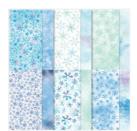

**Sale: £8.60** Price: £10.75

Toile Tidings Designer Series Paper - 150432

Price: £10.75

Snowflake Splendor Designer Series Paper -153512

Price: £10.75

Feels Like Frost 6" X 6" (15.2 X 15.2 Cm) Specialty Designer Series Paper - 150444