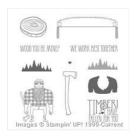

susan@suestampfield.com www.suestampfield.com

Wood You Be Mine Photopolymer Stamp Set -137134

Price: \$23.95

Hardwood Wood-Mount Stamp -133032

Price: \$20.00

Hardwood Clear-Mount Stamp -133035

Price: \$15.00