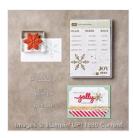

Holly Jolly Greetings Clear-Mount Bundle -140865

Price: \$36.75

Island Indigo Classic Stampin' Pad - 126986

Price: \$8.50

Smoky Slate Classic Stampin' Pad - 131179

Price: \$8.50

Whisper White 8-1/2" X 11" Thick Cardstock -140272