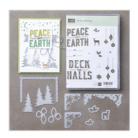

fun@stampwithjenn.com www.stampwithjenn.com

Carols Of Christmas Clear-Mount Bundle\* -146037

Price: \$59.25

Carols Of Christmas Wood-Mount Bundle\* -146036

Price: \$69.25

Carols Of Christmas Clear-Mount Stamp Set\* - 144804

Price: \$26.00

Carols Of Christmas Wood-Mount Stamp Set\* - 144801

Price: \$37.00

Card Front Builder Thinlits Dies -144674

Price: \$40.00

Layering Circles Dies - 141705

Price: \$48.00

Big Shot - 143263