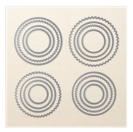

Price: \$26.00

Carols Of Christmas Wood-Mount Stamp Set\* - 144801

Price: \$37.00

Card Front Builder Thinlits Dies -144674

Price: \$40.00

Layering Circles Dies - 141705

Price: \$48.00

Big Shot - 143263