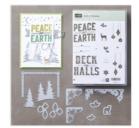

fun@stampwithjenn.com www.stampwithjenn.com

Carols Of Christmas Clear-Mount Bundle\* -146037

Price: \$59.25

Carols Of Christmas Wood-Mount Bundle\* -146036

Price: \$69.25

Carols Of Christmas Clear-Mount Stamp Set\* - 144804

Price: \$26.00

Carols Of Christmas Wood-Mount Stamp Set\* - 144801

Price: \$37.00

Card Front Builder Thinlits Dies -144674

Price: \$40.00

Layering Circles Dies - 141705

Price: \$48.00

Big Shot - 143263