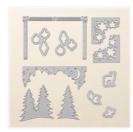

Price: \$26.00

Carols Of Christmas Wood-Mount Stamp Set\* - 144801

Price: \$37.00

Card Front Builder Thinlits Dies -144674

Price: \$40.00

Layering Circles Dies - 141705

Price: \$48.00

Big Shot - 143263