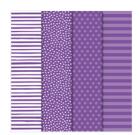

heathertyman@yahoo.com www.thefaithfulstamper.com

Incredible Like You Photopolymer Stamp Set -148708

Price: \$17.00

Powder Pink 8-1/2" X 11" Cardstock -144244

Price: \$8.50

Brights 6" X 6" (15.2 X 15.2 Cm) Designer Series Paper - 146964