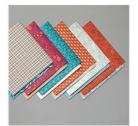

Price: \$9.00

2019-2021 In Color Faceted Dots -149607

Price: \$6.50

Pretty Peacock 1/2" (1.3 Cm) Scalloped Linen Ribbon - 149751

Price: \$8.00

Wrapped In Plaid 6" X 6" (15.2 X 15.2 Cm) Specialty Designer Series Paper - 149596