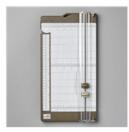

Price: \$37.00

Paper Trimmer - 152392

Price: \$26.00

Petal Pink 5/8" (1.6 Cm) Organdy Striped Ribbon -149441

Price: \$8.00

Stampin' Dimensionals -104430

Price: \$4.25

Multipurpose Liquid Glue -110755