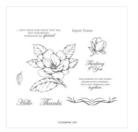

To A Wild Rose Photopolymer Stamp Set (En) -149452

Price: \$26.00

Good Morning Magnolia Cling Stamp Set (En) -149298

Price: \$36.00

Magnolia Lane Designer Series Paper - 149484

Price: \$11.50

Basic Black 8-1/2" X 11" Cardstock -121045