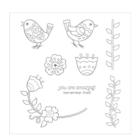

Feathery Friends Clear-Mount Stamp Set -144037

Daffodil Delight 8-1/2" X 11" Cardstock -119683

Color Theory Designer Series Paper Stack -144193

Whisper White 8-1/2" X 11" Cardstock -100730

Bermuda Bay 8-1/2" X 11" Cardstock -131197