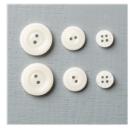

Delicate White Doilies - 141701

Price: \$4.00

Classy Designer Buttons - 138393

Price: \$8.00

Pearl Basic Jewels - 119247

Price: \$6.75

Calypso Coral Thick Baker'S Twine - 138412

Price: \$5.25