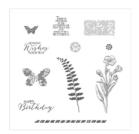

Butterfly Basics Wood-Mount Stamp Set -138813

Price: \$63.00

Butterfly Basics Clear-Mount Stamp Set -138816

Price: \$47.00

Butterfly Basics Photopolymer Stamp Set -137154

Price: \$30.00

Watercolor Paper - 122959