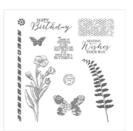

Butterfly Basics Wood-Mount Stamp Set -138813

Price: \$63.00

Butterfly Basics Clear-Mount Stamp Set -138816

Price: \$47.00

Butterfly Basics Photopolymer Stamp Set -137154

Price: \$30.00

Watercolor Paper - 122959