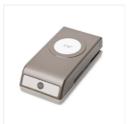

Price: \$30.00

Bone Folder -102300

Price: \$7.00

Fast Fuse Adhesive - 129026

Price: \$10.00

Stampin' Dimensionals -104430

Price: \$4.25

1-3/4" (4.4 Cm) Circle Punch -119850

Price: \$22.00

1-3/8" (3.5 Cm) Circle Punch -119860

Price: \$16.00

Decorative Label Punch - 120907

Price: \$18.00

Handheld Stapler - 139083

Price: \$10.00

Paper Snips Scissors - 103579