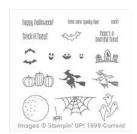

Spooky Fun Photopolymer Stamps - 142236

Price: \$16.00

Basic Black 8-1/2" X 11" Cardstock -121045

Price: \$10.00

Rich Razzleberry 8-1/2" X 11" Cardstock -115316

Price: \$9.25

Whisper White 8-1/2" X 11" Cardstock -100730