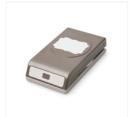

Price: \$22.00

1-3/8" (3.5 Cm) Circle Punch -119860

Price: \$16.00

Decorative Label Punch - 120907

Price: \$18.00

Handheld Stapler - 139083

Price: \$10.00

Paper Snips Scissors - 103579