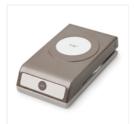

Price: \$30.00

Bone Folder -102300

Price: \$7.00

Fast Fuse Adhesive - 129026

Price: \$10.00

Stampin' Dimensionals -104430

Price: \$4.25

1-3/4" (4.4 Cm) Circle Punch -119850

Price: \$22.00

1-3/8" (3.5 Cm) Circle Punch -119860

Price: \$16.00

Decorative Label Punch - 120907

Price: \$18.00

Handheld Stapler - 139083

Price: \$10.00

Paper Snips Scissors - 103579