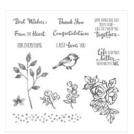

**Petal Palette** Clear-Mount Bundle - 145974

Price: \$62.00

**Petal Palette** Clear-Mount Stamp Set -145788

Price: \$35.00

Petals & More Thinlits Dies -145655

Price: \$34.00

**Petal Palette** Wood-Mount Bundle - 145973