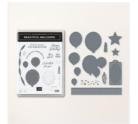

Bright & Beautiful 6" X 6" (15.2 X 15.2 Cm) Designer Series Paper -161449

Price: \$12.50

Beautiful Balloons Bundle (English) -161457

Price: \$52.00

Iridescent Pearl Basic Jewels -158987

Price: \$7.50

Lemon Lime Twist 8-1/2" X 11" Cardstock -