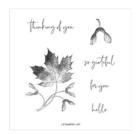

## Supply List

Soft Seedlings Cling Stamp Set (English) - 159905

**Sale: \$14.00** Price: \$20.00

Rustic Harvest 12" X 12" (30.5 X 30.5 Cm) Designer Series Paper -159633

**Sale: \$4.75**Price: \$12.00

Very Vanilla 8-1/2" X 11" Cardstock -101650