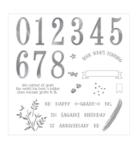

Shine On Specialty Designer Series Paper - 140579

Price: \$13.00

2015-2017 In Color Designer Series Paper Stack -138432

Price: \$22.00

Number Of Years Photopolymer Bundle - 140811

Price: \$49.25

Number Of Years Photopolymer Stamp Set -140653

Price: \$27.00

Large Numbers Framelits Dies -140622

Price: \$31.00

Watermelon Wonder 8-1/2" X 11" Cardstock -138334

Price: \$8.00

Watermelon Wonder 1" Dotted Lace Trim -138425

Price: \$6.00

Whisper White 5/8" Satin Ribbon -134549