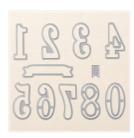

Shine On Specialty Designer Series Paper - 140579

Price: \$13.00

2015-2017 In Color Designer Series Paper Stack -138432

Price: \$22.00

Number Of Years Photopolymer Bundle - 140811

Price: \$49.25

Number Of Years Photopolymer Stamp Set -140653

Price: \$27.00

Large Numbers Framelits Dies -140622

Price: \$31.00

Watermelon Wonder 8-1/2" X 11" Cardstock -138334

Price: \$8.00

Watermelon Wonder 1" Dotted Lace Trim -138425

Price: \$6.00

Whisper White 5/8" Satin Ribbon -134549