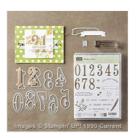

Shine On Specialty Designer Series Paper - 140579

Price: \$13.00

2015-2017 In Color Designer Series Paper Stack -138432

Price: \$22.00

Number Of Years Photopolymer Bundle - 140811

Price: \$49.25

Number Of Years Photopolymer Stamp Set -140653

Price: \$27.00

Large Numbers Framelits Dies -140622

Price: \$31.00

Watermelon Wonder 8-1/2" X 11" Cardstock -138334

Price: \$8.00

Watermelon Wonder 1" Dotted Lace Trim -138425

Price: \$6.00

Whisper White 5/8" Satin Ribbon -134549