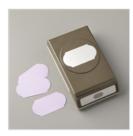

Classic Label Punch - 141491

**Sale: \$10.80** Price: \$18.00

Timeless Label Punch - 149516

**Sale: \$10.80** Price: \$18.00

Whisper White 8-1/2" X 11" Cardstock -100730

Price: \$9.75

Early Espresso 8-1/2" X 11" Cardstock -119686