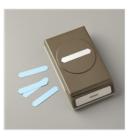

Classic Label Punch - 141491

**Sale: \$10.80** Price: \$18.00

Timeless Label Punch - 149516

**Sale: \$10.80** Price: \$18.00

Whisper White 8-1/2" X 11" Cardstock -100730

Price: \$9.75

Early Espresso 8-1/2" X 11" Cardstock -119686