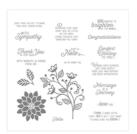

## Supply List

Flourishing Phrases Clear-Mount Stamp Set -141534

Price: \$37.00

Flourishing Phrases Wood-Mount Stamp Set -141531

Price: \$49.00

Watercolor Paper - 122959

Price: \$5.00

Very Vanilla 8-1/2" X 11" Cardstock -101650