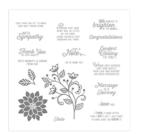

## Supply List

Flourishing Phrases Clear-Mount Stamp Set -141534

Price: \$37.00

Flourishing Phrases Wood-Mount Stamp Set -141531

Price: \$49.00

Watercolor Paper - 122959

Price: \$5.00

Very Vanilla 8-1/2" X 11" Cardstock -101650