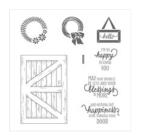

angelsofjoy@gmail.com Http://www.devotedstamper.com

Barn Door Clear-Mount Stamp Set -145865

Price: \$20.00

Barn Door Wood-Mount Stamp Set -145862

Price: \$28.00

This Little Piggy Clear-Mount Stamp Set -143922