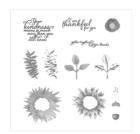

Painted Harvest Photopolymer Stamp Set -144783

Price: \$21.00

Itty Bitty Greetings Wood-Mount Stamp Set -146664

Price: \$48.00

Itty Bitty Greetings Clear-Mount Stamp Set -146667

Price: \$36.00

Early Espresso 8-1/2" X 11" Cardstock -119686