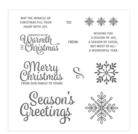

<u>e.selene@verizon.net</u> <u>www.selenekempton.com</u>

Snowflake Sentiments Wood-Mount Stamp Set -144817

Price: \$30.00

Snowflake Sentiments Clear-Mount Stamp Set -144820

Price: \$22.00

Watercolor Christmas Wood-Mount Stamp Set\* - 144835