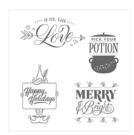

<u>e.selene@verizon.net</u> <u>www.selenekempton.com</u>

Snowflake Sentiments Wood-Mount Stamp Set -144817

Price: \$30.00

Snowflake Sentiments Clear-Mount Stamp Set -144820

Price: \$22.00

Watercolor Christmas Wood-Mount Stamp Set\* - 144835

Price: \$25.00

Watercolor Christmas Clear-Mount Stamp Set\* - 144838

Price: \$18.00

Festive Phrases Clear-Mount Stamp Set\* -144960

Price: \$17.00

Merry Little Labels Wood-Mount Bundle\* - 146029

Price: \$41.25