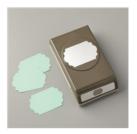

Merry Little Labels Clear-Mount Bundle\* - 146030

Price: \$34.00

Tuxedo Black Memento Ink Pad -132708

Price: \$8.00

Everyday Label Punch - 144668

Price: \$18.00

2" (5.1 Cm) Circle Punch - 133782

Price: \$23.00