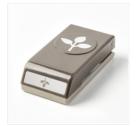

Price: \$33.25

Leaf Punch -144667

Price: \$16.00

Garden Green Classic Stampin' Pad - 126973

Price: \$6.50

Lemon Lime Twist Classic Stampin' Pad - 144086

Price: \$6.50

Layering Ovals Dies - 141706