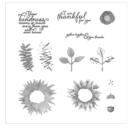

Price: \$10.00

Vellum 8-1/2" X 11" Cardstock -101856

Price: \$10.00

Painted Autumn Designer Series Paper - 144613

Price: \$11.00

Painted Harvest Photopolymer Stamp Set -144783

Price: \$21.00

Painted Harvest Photopolymer Bundle\* - 146021