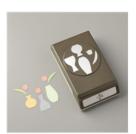

Price: \$16.00

Blender Pens -102845

Price: \$13.00

Subtle Dynamic Textured Impressions Embossing Folder - 143706

Price: \$10.00

Vases Builder Punch - 147040

Price: \$18.00

Place Order dianne@diannescards.com