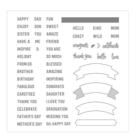

## Supply List

Bella & Friends Clear-Mount Stamp Sets -141870

Price: \$20.00

Thoughtful Banners Photopolymer Stamp Set -141614

Price: \$21.00

Tuxedo Black Memento Ink Pad -132708

Price: \$6.50

Cherry Cobbler 8-1/2" X 11" Cardstock -119685