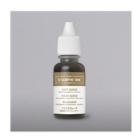

Soft Suede Classic Stampin' Ink Refill - 115663

Price: \$4.00

Garden Green Classic Stampin' Pad - 147089

Price: \$9.00

angelsofjoy@gmail.com Http://www.devotedstamper.com

Garden Green Classic Stampin' Ink Refill - 102059