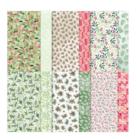

**Sale: \$3.70** Price: \$9.25

Basic White 8-1/2" X 11" Cardstock -159276

Price: \$13.00

Painted Christmas 12" X 12" (30.5 X 30.5 Cm) Designer Series Paper -156292

**Sale: \$4.80** Price: \$12.00

Brushed Metallic Cardstock -153524