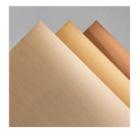

**Sale: \$3.70** Price: \$9.25

Basic White 8-1/2" X 11" Cardstock -159276

Price: \$13.00

Painted Christmas 12" X 12" (30.5 X 30.5 Cm) Designer Series Paper -156292

**Sale: \$4.80** Price: \$12.00

Brushed Metallic Cardstock -153524