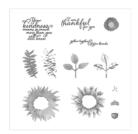

susan\_merrey@yahoo.co.uk
https://craftyduckydoodah.blogspot.co.uk/

Painted Harvest Photopolymer Stamp Set (En) -144783

Price: £20.00

Leaf Punch - 144667

Price: £15.00

Botanical Bliss Clear-Mount Stamp Set -146612