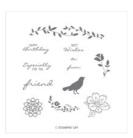

susan\_merrey@yahoo.co.uk
https://craftyduckydoodah.blogspot.co.uk/

Painted Harvest Photopolymer Stamp Set (En) -144783

Price: £20.00

Leaf Punch - 144667

Price: £15.00

Botanical Bliss Clear-Mount Stamp Set -146612