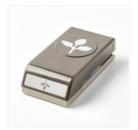

susan\_merrey@yahoo.co.uk
https://craftyduckydoodah.blogspot.co.uk/

Painted Harvest Photopolymer Stamp Set (En) -144783

Price: £20.00

Leaf Punch - 144667

Price: £15.00

Botanical Bliss Clear-Mount Stamp Set -146612