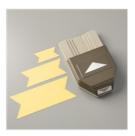

Price: £18.00

Triple Banner Punch - 138292

Price: £21.00

Grapefruit Grove A4 Cardstock -146995

Price: £8.25

Whisper White A4 Thick Cardstock -140490

Price: £7.75

In Color 2018–2020 6" X 6" (15.2 X 15.2 Cm) Designer Series Paper - 146963