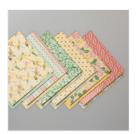

TO THE WILLIAMS THE STATE OF TH

Well Said Cling Stamp Set (En) -148796

Price: \$45.00

Well Written Dies - 148534

Price: \$40.00

Mosaic Mood Specialty Designer Series Paper -149478

Price: \$14.50

Soft Suede 8-1/2" X 11" Cardstock -115318