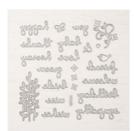

TO THE WILLIAMS THE STATE OF TH

Well Said Cling Stamp Set (En) -148796

Price: \$45.00

Well Written Dies - 148534

Price: \$40.00

Mosaic Mood Specialty Designer Series Paper -149478

Price: \$14.50

Soft Suede 8-1/2" X 11" Cardstock -115318