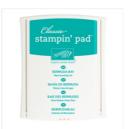

jodybrechbill322@gmail.com www.jodybrechbill.stampinup.net

Jar Of Love Photopolymer Bundle - 142342

Price: \$52.00

Watercolor Wash Clear-Mount Background Stamp - 139538

Price: \$15.00

Bermuda Bay Classic Stampin' Pad - 131171

Price: \$6.50

Tuxedo Black Memento Ink Pad -132708

Price: \$8.00

Peekaboo Peach Classic Stampin' Pad - 141398

Price: \$6.50

Bermuda Bay 8-1/2" X 11" Cardstock -131197

Price: \$9.25

Whisper White 8-1/2" X 11" Cardstock -100730