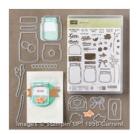

jodybrechbill322@gmail.com www.jodybrechbill.stampinup.net

Jar Of Love Photopolymer Bundle - 142342

Price: \$52.00

Watercolor Wash Clear-Mount Background Stamp - 139538

Price: \$15.00

Bermuda Bay Classic Stampin' Pad - 131171