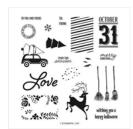

Stamp Set Photopolymer Festive Post -153460

Price: \$17.00

Garden Green 8-1/2" X 11" Cardstock -102584

Price: \$11.50

Real Red 8-1/2" X 11" Cardstock -102482

Price: \$11.50

Heartwarming Hugs Designer Series Paper -153492