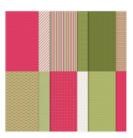

Stamp Set Photopolymer Festive Post -153460

Price: \$17.00

Garden Green 8-1/2" X 11" Cardstock -102584

Price: \$11.50

Real Red 8-1/2" X 11" Cardstock -102482

Price: \$11.50

Heartwarming Hugs Designer Series Paper -153492