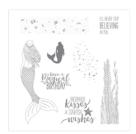

cheryl@createwithcheryl.me www.createwithcheryl.me

Magical Mermaid Clear-Mount Stamp Set -144017

Price: \$20.00

Lemon Lime Twist 8-1/2" X 11" Cardstock -144245

Price: \$11.50

Pink Pirouette 8-1/2" X 11" Cardstock -111351