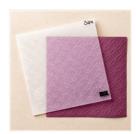

cheryl@createwithcheryl.me www.createwithcheryl.me

Christmas Sweaters Clear-Mount Stamp Set\* - 144896

Price: \$19.00

Merry Patterns Photopolymer Stamp Set -144973

Price: \$13.00

Quilted Christmas 6 (15.2 X 15.2 Cm) Designer Series Paper - 144617