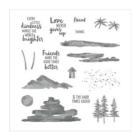

Waterfront Photopolymer Stamp Set (En) -146386

Price: £16.00

Stampin' Trimmer (Metric) - 129722

Price: £28.00

Aqua Painters - 103954

Price: £16.00

Shimmery White A4 Cardstock -121717

Price: £9.50