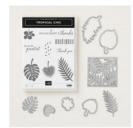

Tropical Chic Clear-Mount Bundle - 148399

Price: \$44.00

Tropical Escape 6" X 6" (15.2 X 15.2 Cm) Designer Series Paper -146916

Price: \$11.00

Big Shot - 143263 Price: \$110.00

Multipurpose Adhesive Sheets -144106