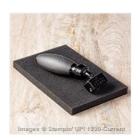

Hello Wood-Mount Stamp Set -141240

Price: \$0.00



Hello Clear-Mount Stamp Set -141243

Price: \$0.00



Shimmery White 8-1/2" X 11" Cardstock -101910

Price: \$10.00



Soft Sky 8-1/2" X 11" Cardstock -131203

Price: \$8.00



Perfectly Artistic Designer Series Paper - 141021

Price: \$0.00



Soft Sky Classic Stampin' Pad -131181

Price: \$6.50



Subtles Candy Dots - 130933

Price: \$6.00



Stampin' Dimensionals -104430

Price: \$4.25



Fine-Tip Glue Pen - 138309

Price: \$7.25



Big Shot - 113439

Price: \$110.00



Bold Butterfly Framelits Dies -138135

Price: \$17.00



Bloomin' Heart Thinlits Dies -140621

Price: \$25.00



Big Shot Die Brush - 140603

Price: \$11.00