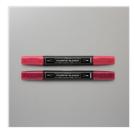

Price: \$6.50

Shaded Spruce Classic Stampin' Pad - 147088

Price: \$9.00

Cherry Cobbler Classic Stampin' Pad - 147083

Price: \$9.00

Shaded Spruce Stampin' Blends Combo Pack -154903

Price: \$10.00

Cherry Cobbler Stampin' Blends Combo Pack -154880