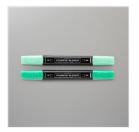

Price: \$6.50

Shaded Spruce Classic Stampin' Pad - 147088

Price: \$9.00

Cherry Cobbler Classic Stampin' Pad - 147083

Price: \$9.00

Shaded Spruce Stampin' Blends Combo Pack -154903

Price: \$10.00

Cherry Cobbler Stampin' Blends Combo Pack -154880