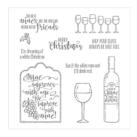

candy@stampcandy.net
https://stampcandy.net

Half Full Clear-Mount Stamp Set -144999

Price: \$22.00

Half Full Wood-Mount Stamp Set -144996

Price: \$30.00

Whisper White 8-1/2" X 11" Thick Cardstock -140272

Price: \$8.25