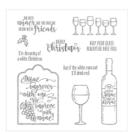

candy@stampcandy.net
https://stampcandy.net

Half Full Clear-Mount Stamp Set -144999

Price: \$22.00

Half Full Wood-Mount Stamp Set -144996

Price: \$30.00

Whisper White 8-1/2" X 11" Thick Cardstock -140272

Price: \$8.25