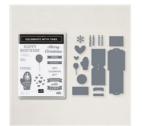

## Supply List

Celebrate With Tags Bundle (English) - 159867

Price: \$55.75

Stitched Shapes Dies - 152323

Price: \$30.00

Grove Dies -157844

Price: \$39.00

Painted Christmas 12" X 12" (30.5 X 30.5 Cm) Designer Series Paper -156292