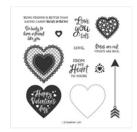

Heartfelt Photopolymer Stamp Set (En) -151417

Price: \$17.00

Little Ladybug Host Cling Stamp Set (English) - 152384

Price: \$0.00

From My Heart Specialty Designer Series Paper -151189

Price: \$14.50

Real Red Classic Stampin' Pad -147084