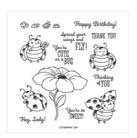

Heartfelt Photopolymer Stamp Set (En) -151417

Price: \$17.00

Little Ladybug Host Cling Stamp Set (English) - 152384

Price: \$0.00

From My Heart Specialty Designer Series Paper -151189

Price: \$14.50

Real Red Classic Stampin' Pad -147084