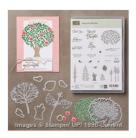

Thoughtful Branches Photopolymer Bundle - 144328

Price: \$52.00

Always Artichoke 8-1/2" X 11" Cardstock -105119

Price: \$8.00

Cajun Craze 8-1/2" X 11" Cardstock -119684

Price: \$10.00

Cherry Cobbler 8-1/2" X 11" Cardstock -119685