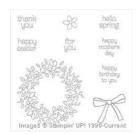

Circle Of Spring Photopolymer Stamp Set -138964

Price: \$16.00

Brick Wall Textured Impressions Embossing Folder - 138288

Price: \$8.50

Watermelon Wonder 8-1/2" X 11" Cardstock -138334

Price: \$8.00

Mint Macaron 8-1/2" X 11" Cardstock -138337