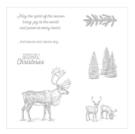

angelsofjoy@gmail.com Http://www.devotedstamper.com

Winter Woods Clear-Mount Stamp Set -147661

Price: \$23.00

Winter Woods Wood-Mount Stamp Set -147658

Price: \$31.00

Winter Woods Clear-Mount Bundle - 149992