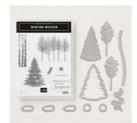

angelsofjoy@gmail.com Http://www.devotedstamper.com

Winter Woods Clear-Mount Stamp Set -147661

Price: \$23.00

Winter Woods Wood-Mount Stamp Set -147658

Price: \$31.00

Winter Woods Clear-Mount Bundle - 149992

Price: \$7.50

angelsofjoy@gmail.com Http://www.devotedstamper.com

Tranquil Tide Classic Stampin' Ink Refill - 144091

Price: \$3.75

Big Shot - 143263 Price: \$110.00

In The Woods Dies - 147919

Price: \$33.00