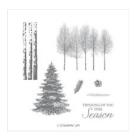

angelsofjoy@gmail.com Http://www.devotedstamper.com

Winter Woods Clear-Mount Stamp Set -147661

Price: \$23.00

Winter Woods Wood-Mount Stamp Set -147658

Price: \$31.00

Winter Woods Clear-Mount Bundle - 149992