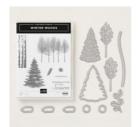

angelsofjoy@gmail.com Http://www.devotedstamper.com

Winter Woods Clear-Mount Stamp Set -147661

Price: \$23.00

Winter Woods Wood-Mount Stamp Set -147658

Price: \$31.00

Winter Woods Clear-Mount Bundle - 149992

Price: \$7.50

angelsofjoy@gmail.com Http://www.devotedstamper.com

Tranquil Tide Classic Stampin' Ink Refill - 144091

Price: \$3.75

Big Shot - 143263 Price: \$110.00

In The Woods Dies - 147919

Price: \$33.00