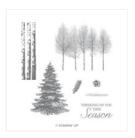

angelsofjoy@gmail.com Http://www.devotedstamper.com

Winter Woods Clear-Mount Stamp Set -147661

Price: \$23.00

Winter Woods Wood-Mount Stamp Set -147658

Price: \$31.00

Winter Woods Clear-Mount Bundle - 149992