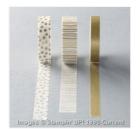

## Supply List

Festival Of Trees Photopolymer Stamp Set -135059

Price: \$16.00

Watercolor Wonder Designer Washi Tape -133000

Price: \$4.95

Gift Box Punch Board - 135863

Price: \$20.00

Itty Bitty Accents
Punch Pack 133787