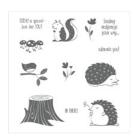

Hedgehugs Clear-Mount Stamp Set -145879

Price: \$20.00

Hedgehugs Wood-Mount Stamp Set -145876

Price: \$28.00

Wood Textures
Designer Series
Paper Stack 144177

Price: \$11.00

Layering Ovals Dies - 141706

Price: \$35.00