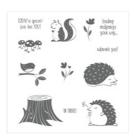

Hedgehugs Clear-Mount Stamp Set -145879

Price: \$20.00

Hedgehugs Wood-Mount Stamp Set -145876

Price: \$28.00

Wood Textures
Designer Series
Paper Stack 144177

Price: \$11.00

Layering Ovals Dies - 141706

Price: \$35.00