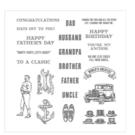

Sheltering Tree Photopolymer Stamp Set -137163

Price: \$25.00

Guy Greetings Photopolymer Stamp Set -137178

Price: \$26.00

Guy Greetings Clear-Mount Stamp Set -138828

Price: \$39.00

Guy Greetings Wood-Mount Stamp Set -138825