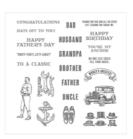

Sheltering Tree Photopolymer Stamp Set -137163

Price: \$25.00

Guy Greetings Photopolymer Stamp Set -137178

Price: \$26.00

Guy Greetings Clear-Mount Stamp Set -138828

Price: \$39.00

Guy Greetings Wood-Mount Stamp Set -138825