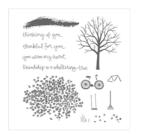

Sheltering Tree Photopolymer Stamp Set -137163

Price: \$25.00

Guy Greetings Photopolymer Stamp Set -137178

Price: \$26.00

Guy Greetings Clear-Mount Stamp Set -138828

Price: \$39.00

Guy Greetings Wood-Mount Stamp Set -138825