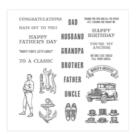

Sheltering Tree Photopolymer Stamp Set -137163

Price: \$25.00

Guy Greetings Photopolymer Stamp Set -137178

Price: \$26.00

Guy Greetings Clear-Mount Stamp Set -138828

Price: \$39.00

Guy Greetings Wood-Mount Stamp Set -138825