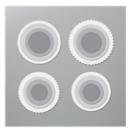

Layering Circles
Dies - 151770

Price: \$35.00

Real Red 8-1/2" X 11" Cardstock -102482

Price: \$10.00

Real Red 3/8" (1 Cm) Sheer Ribbon - 153535

**Sale: \$2.80** Price: \$7.00

Black & White 1/4" (6.4 Mm) Gingham Ribbon - 156485