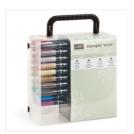

## Supply List

Among The Branches Photopolymer Stamp Set -139823

Price: \$30.00

Cozy Christmas Clear-Mount Stamp Set -139779

Price: \$33.00

Many Marvelous Markers - 131264

Price: \$190.00

Triple Banner Punch - 138292