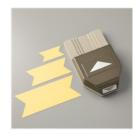

## Supply List

Among The Branches Photopolymer Stamp Set -139823

Price: \$30.00

Cozy Christmas Clear-Mount Stamp Set -139779

Price: \$33.00

Many Marvelous Markers - 131264

Price: \$190.00

Triple Banner Punch - 138292

Price: \$40.00

Tree Punch - 135859

Price: \$31.00

2" (5.1 Cm) Circle Punch - 133782

Price: \$39.00

2-1/2" Circle Punch - 120906

Price: \$31.00

Oh What Fun Tag Project Kit -139602